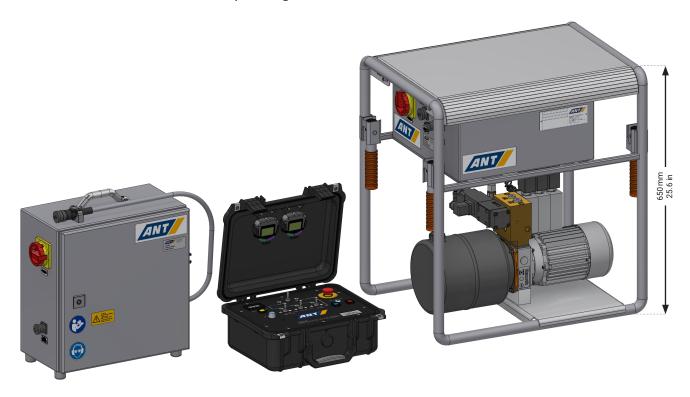

## **MACE Hydraulic System**

The MACE hydraulic system enables effective control of cutting devices of the Water Abrasive Suspension (WAS) cutting unit MACE.

An intuitive operator panel enables precise control of motion axes and cutting speed. It allows for safe, remote controlled operation from up to 500 m distance, even at difficult operating conditions.

## **General Information**

| Maximum working pressure | 80 bar (1,160.3 PSI)                                                                   |
|--------------------------|----------------------------------------------------------------------------------------|
| Supply voltage           | 230 V / 50 Hz                                                                          |
| Electric power           | 0,3 kW                                                                                 |
| Power consumption        | max. 3 A                                                                               |
| Flow                     | max. 1 l                                                                               |
| Pressure medium          | Mineralöl                                                                              |
| Number of possible axes  | 3                                                                                      |
| Weight                   | 55 kg (nur Hydraulikaggregat                                                           |
| Size (L x B x H)         | 610 mm x 450 mm x 650 mm<br>(24 in x 17.7 in x 25.6 in)<br>(only hydraulic power unit) |

## Scope of Delivery

| Devices | Hydraulic unit                                 |  |
|---------|------------------------------------------------|--|
|         | Coupling station                               |  |
|         | Operator panel for cutting devices             |  |
|         | Generator                                      |  |
| Cables  | Power supply cable 15 m on drum                |  |
|         | Control cable 15 m for hydraulic control panel |  |
|         | Control cable 100 m on drum                    |  |