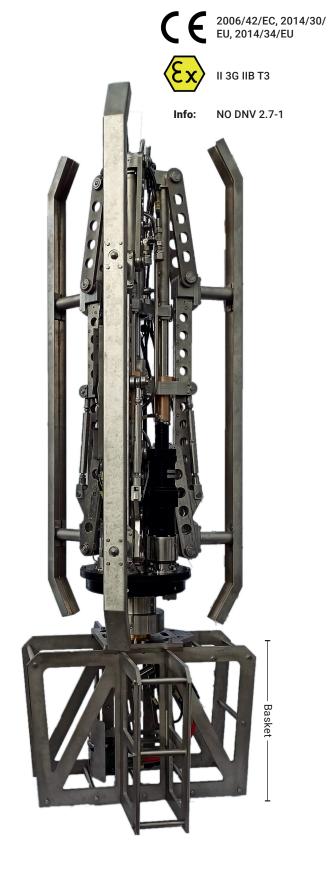

## DCH 3 MK3 Downhole Cutting Head

The DCH 3 MK3 is a Downhole Cutting Head (DCH) used for internal cutting of casings and single piles during dismantling of offshore structures. Due to the stepless clamping, the stepless extendable cutting head and the possibility to use two different sized baskets\*, an extraordinary wide range of single layer casings can be cut with one single tool.

| <b>⊜</b> GENERAL INFORMATION       |                                                                                                   |
|------------------------------------|---------------------------------------------------------------------------------------------------|
| Application area                   | Pipes / piles up to 102 mm (4")<br>max. solid wall thickness                                      |
| Outer diameter of inner pipe       | Depending on the configuration: 30" up to 50" or 50" up to 72"                                    |
| Minimum inner pipe diameter        | Depending on the configuration: 711 mm (28") or 1156 mm (45.5")                                   |
| Standard nozzle holders for casing | Stepless                                                                                          |
| Drive                              | Hydraulic                                                                                         |
| Rotation speed                     | 90.5 - 905 °/h                                                                                    |
| Material                           | Structual and body parts made of stainless steel / aluminum                                       |
| Weight                             | Depending on the configuration:<br>approx. 690 kg (1,521 lbs),<br>820 kg (1,808 lbs)              |
| Overall length                     | approx. 3,300 mm (130")                                                                           |
| Underwater working depth           | < 150 m (492 ft)                                                                                  |
| Hydraulic functions                | Stepless clamping, endless rotation of the cutting head unit, stepless extension of nozzle holder |
|                                    |                                                                                                   |