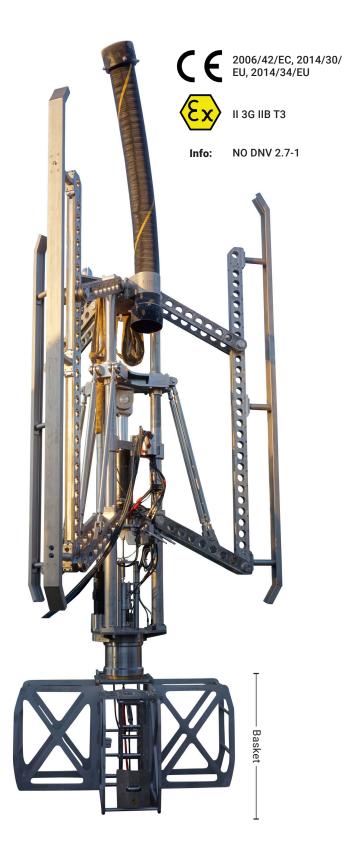

## DCH 4 Downhole Cutting Head

The DCH 4 is a Downhole Cutting Head (DCH) used for internal cutting of casings and single piles during dismantling of offshore structures. Due to the stepless clamping, the stepless extendable cutting head and the possibility to use two different sized baskets\*, an extraordinary wide range of casings can be cut wiht one single tool.

## GENERAL INFORMATION

| Application area*                  | Pipes / piles up to 102 mm max.<br>solid wall thickness                                                    |
|------------------------------------|------------------------------------------------------------------------------------------------------------|
| Outer diameter of inner pipe       | Depending on the configuration:<br>70" up to 90" or 90" up to 118"                                         |
| Minimum inner pipe diameter        | Depending on the configuration:<br>1575 mm (62") or 2082 mm (82")                                          |
| Standard nozzle holders for casing | Stepless                                                                                                   |
| Drive                              | Hydraulic                                                                                                  |
| Rotation speed                     | 90,8 - 908 °/h                                                                                             |
| Material                           | Structual and body parts made of stainless steel                                                           |
| Weight                             | Depending on the configuration:<br>approx. 2.705 kg (5.965 lbs), 3.020<br>kg (6.658 lbs)                   |
| Overall length                     | approx. 5.500 mm (216,54")                                                                                 |
| Underwater working depth*          | < 492 ft (150 m)                                                                                           |
| Hydraulic functions                | Stepless clamping, endless<br>rotation of the cutting head unit,<br>stepless extension of nozzle<br>holder |