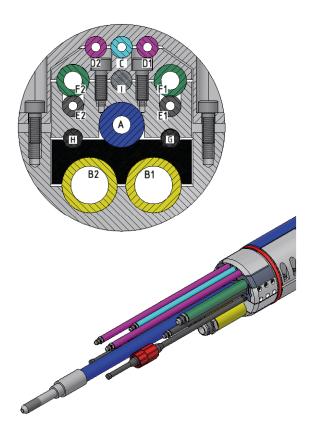

| <b>⇔</b> COMPONENTS       |                                             |
|---------------------------|---------------------------------------------|
| Hydraulic supply lines    | 5x hydraulic hoses DN6                      |
|                           | 2x hydraulic hoses DN12                     |
|                           | 2x pneumatic hose DN25                      |
| HP Suspension supply line | 1x HP hoses                                 |
| Cable                     | 1x Rotary Encoder Cables                    |
|                           | 1x 3S Cables                                |
| Steel wire rope           | 1x steel wire rope Ø 14 mm, stainless steel |