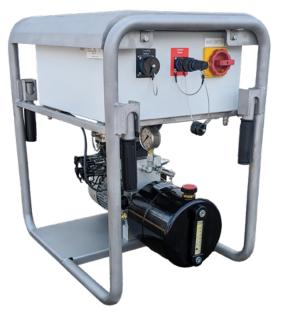

## MACE Hydraulic System

The MACE hydraulic system enables effective control of cutting devices of the Water Abrasive Suspension (WAS) cutting unit MACE. An intuitive operator panel enables precise control of motion axes and cutting speed. It allows for safe, remote controlled operation from up to 500 m distance, even at difficult operating conditions.

| <b>GENERAL INFORMATION</b> |                                                                                  |
|----------------------------|----------------------------------------------------------------------------------|
| Maximum working pressure   | 80 bar (1,160.3 psi)                                                             |
| Supply voltage             | 230 V / 50 Hz                                                                    |
| Electric power             | 0,3 kW                                                                           |
| Power consumption          | max. 3 A                                                                         |
| Flow                       | max. 2 l                                                                         |
| Pressure medium            | Mineral oil                                                                      |
| Number of possible axes    | 3                                                                                |
| Weight                     | 55 kg (only hydraulic unit)                                                      |
| Size (L x W x H)           | 610 mm x 450 mm x 650 mm<br>(24 in x 17.7 in x 25.6 in) (only<br>hydraulic unit) |